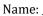

## Geometry 10.2

## Geometry

## 10.2 Finding Arc Measures



| Identify as major arc, minor arc, or semicircle. Find the measure. | $\bigcirc$                |
|--------------------------------------------------------------------|---------------------------|
| $\widehat{TQ}$<br>$\widehat{TQR}$                                  | T<br>120°<br>80° 60°<br>R |
| QRT                                                                | 5                         |

- Semicircle arc if the central angle is \_\_\_\_\_
- Similar Circles \_\_\_\_\_ circles are \_\_\_\_\_
- Congruent circles same \_\_\_\_\_
- Congruent arcs same \_\_\_\_\_ and \_\_\_\_\_



Tell whether the red arcs are congruent.





Assignment: 524 #2, 4, 6, 8, 9, 10, 12, 14, 16, 18, 19, 20, 22, 24, 27, 33, 35, 39, 41, 42 = 20 total