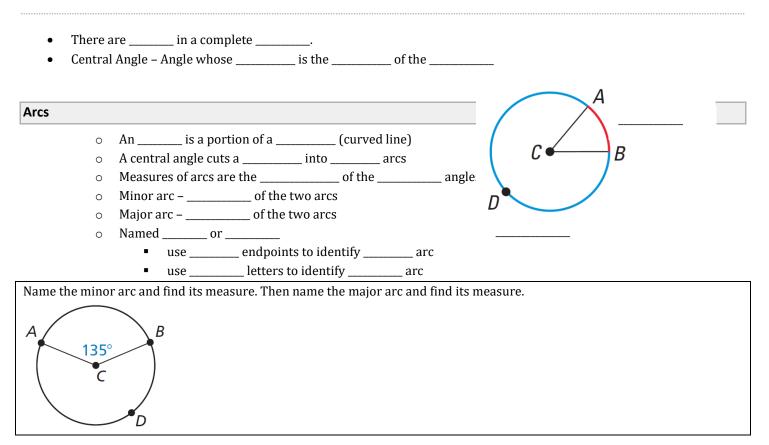

## Geometry 10.2

## Geometry

## 10.2 Finding Arc Measures



| Identify as major arc, minor arc, or semicircle. Find the measure. | $\bigcirc$                |
|--------------------------------------------------------------------|---------------------------|
| $\widehat{TQ}$<br>$\widehat{TQR}$                                  | T<br>120°<br>80° 60°<br>R |
| QRT                                                                | 5                         |

- Semicircle arc if the central angle is \_\_\_\_\_
- Similar Circles \_\_\_\_\_ circles are \_\_\_\_\_
- Congruent circles same \_\_\_\_\_
- Congruent arcs same \_\_\_\_\_ and \_\_\_\_\_



Tell whether the red arcs are congruent.





Assignment: 524 #2, 4, 6, 8, 9, 10, 12, 14, 16, 18, 19, 20, 22, 24, 27, 33, 35, 39, 41, 42 = 20 total