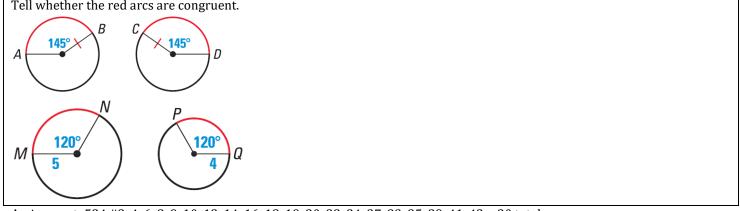

- Semicircle arc if the central angle is \_\_\_\_\_
- Similar Circles \_\_\_\_\_ circles are \_\_\_\_\_
- Congruent circles same \_\_\_\_\_
- Congruent arcs same \_\_\_\_\_ and \_\_\_\_\_

Tell whether the red arcs are congruent.